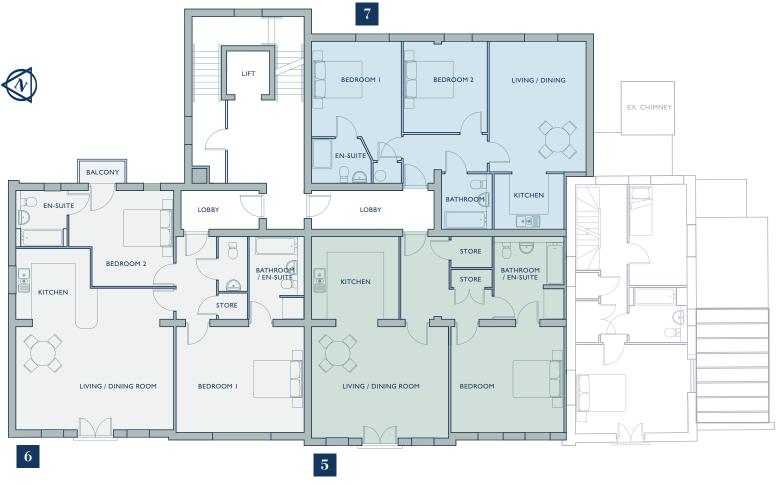

## 5 - 7First floor Old Brewery Apartments

| APARTMENT 5    |               |                | APARTMENT 7           |
|----------------|---------------|----------------|-----------------------|
| LIVING/DINING  | 5.51m x 4.48m | 18'0" x 14'8"  | LIVING/DININ          |
| KITCHEN        | 3.51m x 3.30m | '6" x  0' 0"   | KITCHEN               |
| BEDROOM        | 4.54m x 4.25m | 4'  " x  3'  " | BEDROOM I             |
| EN-SUITE       | 2.79m x 3.30m | 9'2" x 10'10"  | EN-SUITE<br>BEDROOM 2 |
| Total Internal | 82 sqm        | 883 sqft       |                       |
|                |               |                | Total Internal        |
| APARTMENT 6    |               |                |                       |
| LIVING/DINING  | 6.37m x 4.14m | 20'10" x 13'6" |                       |
| KITCHEN        | 2.99m x 2.84m | 9'10" x 9'4"   |                       |
| BEDROOM I      | 5.15m x 4.25m | 6'  " x  3'  " |                       |
| EN-SUITE       | 1.95m x 3.30m | 6'5" x 10'10"  |                       |
| BEDROOM 2      | 4.22m x 3.85m | 3' 0" x  2'8"  |                       |
| EN-SUITE       | 2.04m x 2.22m | 6'8" x 7'3"    |                       |
| BALCONY        | ?.??m x ?.??m | ?'?" × ?'?"    |                       |
| Total Internal | l04 sqm       | 20 sq ft       |                       |

## First floor • Apartments 5-7

The plans and measurements shown are for general guidance only and are subject to change. Dimensions are based on the longest measurable distance in two directions across each space subject to the shape of the space. Areas are based on the measured perimeter of the space. All figures are based on drawn information. Although as accurate as possible at the time of publication they cannot be relied upon for complete accuracy and do not constitute a contract or warranty. March 2017.

- **Apt 5:** 82 sqm 883 sq ft **Apt 6:** 104 sqm • 1120 sqft
- Apt 7: 72 sqm 775 sqft