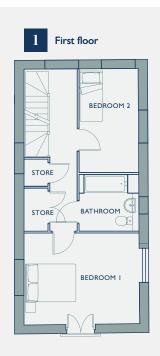

## The Old Brewery 1 Old Brewery Apartments 2-4

| 3 STOREY HOUSE                                                            |                                                                                   |                                                                                 | APARTMENT 3                                                                 |                                                                                       |                                                                                            |
|---------------------------------------------------------------------------|-----------------------------------------------------------------------------------|---------------------------------------------------------------------------------|-----------------------------------------------------------------------------|---------------------------------------------------------------------------------------|--------------------------------------------------------------------------------------------|
| Ground floor                                                              |                                                                                   |                                                                                 | LIVING/DINING                                                               | 6.37m x 4.14m                                                                         | 20'10" x 13'6'                                                                             |
| LIVING ROOM<br>DINING<br>KITCHEN<br>First floor<br>BEDROOM 1<br>BEDROOM 2 | 4.51m x 5.03m<br>2.56m x 4.64m<br>4.00m x 3.26m<br>4.45m x 3.53m<br>2.24m x 4.00m | 14'9" × 16'6"<br>8'5" × 15'3"<br>13'0" × 10'8"<br>14'7" × 11'6"<br>7'4" × 13'0" | KITCHEN<br>BEDROOM I<br>EN-SUITE<br>BEDROOM 2<br>EN-SUITE<br>Total Internal | 2.99m x 2.84m<br>5.15m x 4.25m<br>1.95m x 3.30m<br>4.20m x 3.85m<br>2.07m x 2.22m<br> | 9'10" x 9'4"<br>16'11" x 13'1<br>6'5" x 10'10<br>13'9" x 12'8'<br>6'9" x 7'3"<br>1120 sqft |
| BATHROOM<br>Second floor<br>BEDROOM 3<br>INCLUDING LUCAM                  | 2.27m x 2.17m<br>4.42m x 3.50m<br>4.42m x 5.90m                                   | 7'5" x 7'l"<br> 4'6" x   '6"<br> 4'6" x  9'4"                                   | APARTMENT 4<br>LIVING/DINING<br>KITCHEN                                     | 3.90m x 5.27m<br>2.82m x 2.22m                                                        | 12'10" x 17'3'<br>9'3" x 7'3"                                                              |
| EN-SUITE<br>BEDROOM 4/STUDY                                               | 2.07m x 2.19m<br>3.35m x 3.99m                                                    | 6'9" x 7'2"<br>11'0" x 13'1"                                                    | BEDROOM I<br>EN-SUITE<br>BEDROOM 2                                          | 3.61m x 3.84m<br>2.39m x 1.76m<br>3.40m x 3.67m                                       | ' 0" x  2'7'<br>7' 0" x 5'9"<br>  '2" x  2'0'                                              |
| Total Internal                                                            | 166 sqm                                                                           | l 787 sq ft                                                                     | Total Internal                                                              | 72 sqm                                                                                | 775 sqft                                                                                   |
| APARTMENT 2                                                               |                                                                                   |                                                                                 |                                                                             |                                                                                       |                                                                                            |
| LIVING / DINING<br>KITCHEN<br>BEDROOM                                     | 5.51m x 4.48m<br>3.51m x 3.30m<br>4.54m x 4.25m                                   | 8' " x  4'8"<br>  '6" x  0' 0"<br> 4' 0" x  3'  "                               |                                                                             |                                                                                       |                                                                                            |

BATHROOM / EN-SUITE 2.79m x 3.30m

82 sqm

Total Internal

The Old Brewery • 1 **Old Brewery Apartments • 2-4** 

House: 166 sqm · 1787 sqft **Apt 2:** 82 sqm • 883 sqft Apt 3: 104 sqm · 1120 sqft **Apt 4:** 72 sqm • 775 sqft