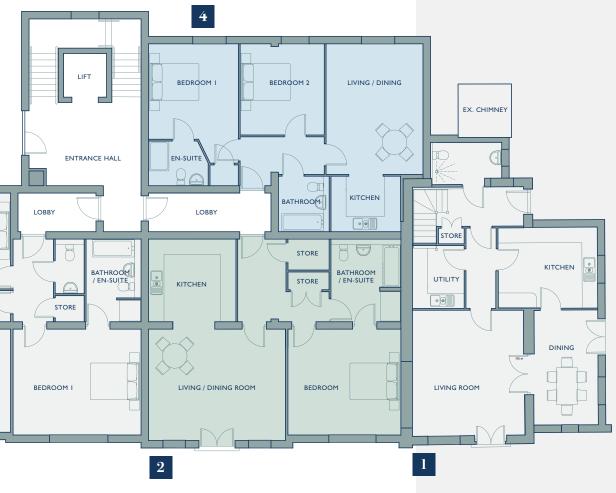

## The Old Brewery 1 Old Brewery Apartments 2-4

| 3 STOREY HOUSE                                                            |                                                                                   |                                                                                 | APARTMENT 3                                                                 |                                                                                       |                                                                                            |
|---------------------------------------------------------------------------|-----------------------------------------------------------------------------------|---------------------------------------------------------------------------------|-----------------------------------------------------------------------------|---------------------------------------------------------------------------------------|--------------------------------------------------------------------------------------------|
| Ground floor                                                              |                                                                                   |                                                                                 | LIVING/DINING                                                               | 6.37m x 4.14m                                                                         | 20'10" x 13'6'                                                                             |
| LIVING ROOM<br>DINING<br>KITCHEN<br>First floor<br>BEDROOM 1<br>BEDROOM 2 | 4.51m x 5.03m<br>2.56m x 4.64m<br>4.00m x 3.26m<br>4.45m x 3.53m<br>2.24m x 4.00m | 14'9" × 16'6"<br>8'5" × 15'3"<br>13'0" × 10'8"<br>14'7" × 11'6"<br>7'4" × 13'0" | KITCHEN<br>BEDROOM I<br>EN-SUITE<br>BEDROOM 2<br>EN-SUITE<br>Total Internal | 2.99m x 2.84m<br>5.15m x 4.25m<br>1.95m x 3.30m<br>4.20m x 3.85m<br>2.07m x 2.22m<br> | 9'10" x 9'4"<br>16'11" x 13'1<br>6'5" x 10'10<br>13'9" x 12'8'<br>6'9" x 7'3"<br>1120 sqft |
| BATHROOM<br>Second floor<br>BEDROOM 3<br>INCLUDING LUCAM                  | 2.27m x 2.17m<br>4.42m x 3.50m<br>4.42m x 5.90m                                   | 7'5" x 7'l"<br> 4'6" x   '6"<br> 4'6" x  9'4"                                   | APARTMENT 4<br>LIVING/DINING<br>KITCHEN                                     | 3.90m x 5.27m<br>2.82m x 2.22m                                                        | 12'10" x 17'3'<br>9'3" x 7'3"                                                              |
| EN-SUITE<br>BEDROOM 4/STUDY                                               | 2.07m x 2.19m<br>3.35m x 3.99m                                                    | 6'9" x 7'2"<br>11'0" x 13'1"                                                    | BEDROOM I<br>EN-SUITE<br>BEDROOM 2                                          | 3.61m x 3.84m<br>2.39m x 1.76m<br>3.40m x 3.67m                                       | ' 0" x  2'7'<br>7' 0" x 5'9"<br>  '2" x  2'0'                                              |
| Total Internal                                                            | 166 sqm                                                                           | l 787 sq ft                                                                     | Total Internal                                                              | 72 sqm                                                                                | 775 sqft                                                                                   |
| APARTMENT 2                                                               |                                                                                   |                                                                                 |                                                                             |                                                                                       |                                                                                            |
| LIVING / DINING<br>KITCHEN<br>BEDROOM                                     | 5.51m x 4.48m<br>3.51m x 3.30m<br>4.54m x 4.25m                                   | 8' " x  4'8"<br>  '6" x  0' 0"<br> 4' 0" x  3'  "                               |                                                                             |                                                                                       |                                                                                            |

BATHROOM / EN-SUITE 2.79m x 3.30m

82 sqm

Total Internal

The Old Brewery • 1 **Old Brewery Apartments • 2-4** 

House: 166 sqm · 1787 sqft **Apt 2:** 82 sqm • 883 sqft Apt 3: 104 sqm · 1120 sqft **Apt 4:** 72 sqm • 775 sqft

## 5 - 7First floor Old Brewery Apartments

| APARTMENT 5    |               |                | APARTMENT 7           |
|----------------|---------------|----------------|-----------------------|
| LIVING/DINING  | 5.51m x 4.48m | 18'0" x 14'8"  | LIVING/DININ          |
| KITCHEN        | 3.51m x 3.30m | '6" x  0' 0"   | KITCHEN               |
| BEDROOM        | 4.54m x 4.25m | 4'  " x  3'  " | BEDROOM I             |
| EN-SUITE       | 2.79m x 3.30m | 9'2" x 10'10"  | EN-SUITE<br>BEDROOM 2 |
| Total Internal | 82 sqm        | 883 sqft       |                       |
|                |               |                | Total Internal        |
| APARTMENT 6    |               |                |                       |
| LIVING/DINING  | 6.37m x 4.14m | 20'10" x 13'6" |                       |
| KITCHEN        | 2.99m x 2.84m | 9'10" x 9'4"   |                       |
| BEDROOM I      | 5.15m x 4.25m | 6'  " x  3'  " |                       |
| EN-SUITE       | 1.95m x 3.30m | 6'5" x 10'10"  |                       |
| BEDROOM 2      | 4.22m x 3.85m | 3' 0" x  2'8"  |                       |
| EN-SUITE       | 2.04m x 2.22m | 6'8" x 7'3"    |                       |
| BALCONY        | ?.??m x ?.??m | ?'?" × ?'?"    |                       |
| Total Internal | l04 sqm       | 20 sq ft       |                       |

- **Apt 5:** 82 sqm 883 sq ft **Apt 6:** 104 sqm • 1120 sqft
- Apt 7: 72 sqm 775 sqft