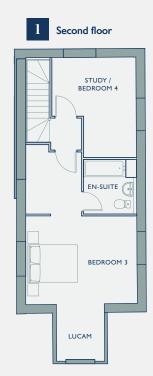

## The Old Brewery 1 Old Brewery Apartments 2-4

| 3 STOREY HOUSE                                                            |                                                                                   |                                                                                 | APARTMENT 3                                                                 |                                                                                       |                                                                                            |
|---------------------------------------------------------------------------|-----------------------------------------------------------------------------------|---------------------------------------------------------------------------------|-----------------------------------------------------------------------------|---------------------------------------------------------------------------------------|--------------------------------------------------------------------------------------------|
| Ground floor                                                              |                                                                                   |                                                                                 | LIVING/DINING                                                               | 6.37m x 4.14m                                                                         | 20'10" x 13'6'                                                                             |
| LIVING ROOM<br>DINING<br>KITCHEN<br>First floor<br>BEDROOM 1<br>BEDROOM 2 | 4.51m x 5.03m<br>2.56m x 4.64m<br>4.00m x 3.26m<br>4.45m x 3.53m<br>2.24m x 4.00m | 14'9" × 16'6"<br>8'5" × 15'3"<br>13'0" × 10'8"<br>14'7" × 11'6"<br>7'4" × 13'0" | KITCHEN<br>BEDROOM I<br>EN-SUITE<br>BEDROOM 2<br>EN-SUITE<br>Total Internal | 2.99m x 2.84m<br>5.15m x 4.25m<br>1.95m x 3.30m<br>4.20m x 3.85m<br>2.07m x 2.22m<br> | 9'10" x 9'4"<br>16'11" x 13'1<br>6'5" x 10'10<br>13'9" x 12'8'<br>6'9" x 7'3"<br>1120 sqft |
| BATHROOM<br>Second floor<br>BEDROOM 3<br>INCLUDING LUCAM                  | 2.27m x 2.17m<br>4.42m x 3.50m<br>4.42m x 5.90m                                   | 7'5" x 7'l"<br> 4'6" x   '6"<br> 4'6" x  9'4"                                   | APARTMENT 4<br>LIVING/DINING<br>KITCHEN                                     | 3.90m x 5.27m<br>2.82m x 2.22m                                                        | 12'10" x 17'3'<br>9'3" x 7'3"                                                              |
| EN-SUITE<br>BEDROOM 4/STUDY                                               | 2.07m x 2.19m<br>3.35m x 3.99m                                                    | 6'9" x 7'2"<br>11'0" x 13'1"                                                    | BEDROOM I<br>EN-SUITE<br>BEDROOM 2                                          | 3.61m x 3.84m<br>2.39m x 1.76m<br>3.40m x 3.67m                                       | ' 0" x  2'7'<br>7' 0" x 5'9"<br>  '2" x  2'0'                                              |
| Total Internal                                                            | 166 sqm                                                                           | l 787 sq ft                                                                     | Total Internal                                                              | 72 sqm                                                                                | 775 sqft                                                                                   |
| APARTMENT 2                                                               |                                                                                   |                                                                                 |                                                                             |                                                                                       |                                                                                            |
| LIVING / DINING<br>KITCHEN<br>BEDROOM                                     | 5.51m x 4.48m<br>3.51m x 3.30m<br>4.54m x 4.25m                                   | 8' " x  4'8"<br>  '6" x  0' 0"<br> 4' 0" x  3'  "                               |                                                                             |                                                                                       |                                                                                            |

BATHROOM / EN-SUITE 2.79m x 3.30m

82 sqm

Total Internal

The Old Brewery • 1 **Old Brewery Apartments • 2-4** 

House: 166 sqm · 1787 sqft **Apt 2:** 82 sqm • 883 sqft Apt 3: 104 sqm · 1120 sqft **Apt 4:** 72 sqm • 775 sqft