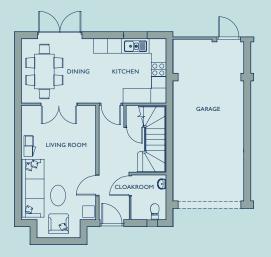

## GROUND FLOOR

## GROUND FLOOR

| LIVING ROOM      | 3.18m | x 4.88m | 10'5" | x 16'0" |
|------------------|-------|---------|-------|---------|
| INC. BAY WINDOW  | 3.18m | x 5.66m | 10'5" | x 18'6" |
| KITCHEN / DINING | 6.19m | x 2.73m | 20'3" | x 8'll" |

GROUND FLOOR

LIVING ROOM INC. BAY WINDOW **KITCHEN / DINING** 

The plans and measurements shown are for general guidance only and are subject to change. Dimensions are based on the longest measurable distance in two directions across each space subject to the shape of the space. Areas are based on the measured perimeter of the space. All figures are based on drawn information. Although as accurate as possible at the time of publication they cannot be relied upon for complete accuracy and do not constitute a contract or warranty. March 2017.