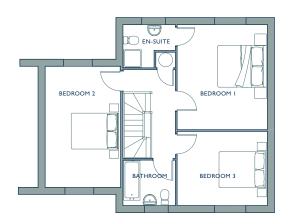

## FIRST FLOOR

GROUND FLOOR

### FIRST FLOOR BEDROOM I 3.86m x 4.50m 12'7" x 14'9" EN-SUITE 2.23m x 1.83m 7'3" x 6'0" BEDROOM 2 3.21m x 5.19m 10'6" x 17'0" 12'7" x 10'4" BEDROOM 3 3.86m x 3.17m BATHROOM 2.22m x 1.91m 7'3" x 6'3" Total Internal 115 sqm 1238 sq ft

### FIRST FLOOR

|       |         |       |         | FIRST FLOOR |       |         |       |   |       |
|-------|---------|-------|---------|-------------|-------|---------|-------|---|-------|
| 3.18m | x 4.88m | 10'5" | x 16'0" | BEDROOM I   | 3.86m | x 4.50m | 12'7" | х | 14'9" |
| 3.18m | x 5.66m | 10'5" | x 18'6" | EN-SUITE    | 2.23m | x 1.83m | 7'3"  | х | 6'0"  |
| 6.19m | x 2.73m | 20'3" | x 8'11" | BEDROOM 2   | 3.21m | x 5.19m | 10'6" | x | 17'0" |
|       |         |       |         | BEDROOM 3   | 3.86m | x 3.17m | 12'7" | x | 10'4" |
|       |         |       |         | BATHROOM    | 2.22m | x 1.91m | 7'3"  | х | 6'3"  |
|       |         |       |         |             |       |         |       |   |       |