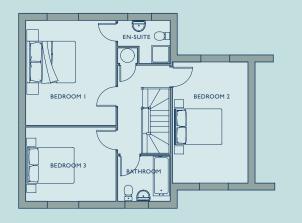

## FIRST FLOOR

GROUND FLOOR

### FIRST FLOOR BEDROOM I 3.86m x 4.50m 12'7" x 14'9" EN-SUITE 2.23m x 1.83m 7'3" x 6'0" BEDROOM 2 3.21m x 5.19m 10'6" x 17'0" 12'7" x 10'4" BEDROOM 3 3.86m x 3.17m BATHROOM 2.22m x 1.91m 7'3" x 6'3" Total Internal 115 sqm 1238 sq ft

### FIRST FLOOR

|       |         |       |         | FIRST FLOOR |       |         |       |   |       |
|-------|---------|-------|---------|-------------|-------|---------|-------|---|-------|
| 3.18m | x 4.88m | 10'5" | x 16'0" | BEDROOM I   | 3.86m | x 4.50m | 12'7" | х | 14'9" |
| 3.18m | x 5.66m | 10'5" | x 18'6" | EN-SUITE    | 2.23m | x 1.83m | 7'3"  | х | 6'0"  |
| 6.19m | x 2.73m | 20'3" | x 8'11" | BEDROOM 2   | 3.21m | x 5.19m | 10'6" | x | 17'0" |
|       |         |       |         | BEDROOM 3   | 3.86m | x 3.17m | 12'7" | x | 10'4" |
|       |         |       |         | BATHROOM    | 2.22m | x 1.91m | 7'3"  | х | 6'3"  |
|       |         |       |         |             |       |         |       |   |       |